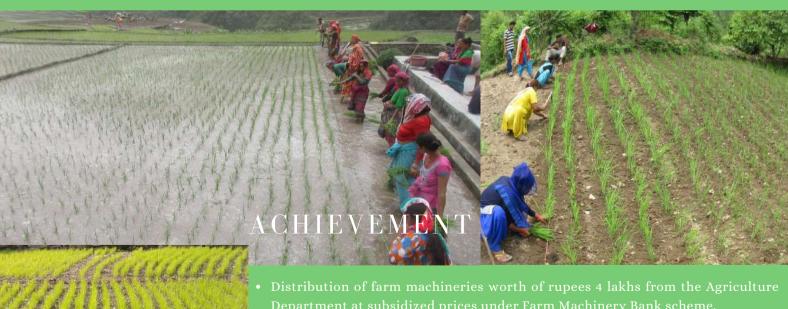

# <u>ACHIEVEMENT</u>

- Average income of 140 women has increased by 14 per cent through spice cultivation with the average earning of rupees 5,037 rupee
- 39 women have been trained in processing and packaging of farm produces i.e., pickle and juice.
- An exposure visit on spice cultivation, processing, packaging and marketing and a workshop on Statutory Regulation for Running a Food Business was conducted with SOS Organics, Chitai, Inhere, Chaukhutiya and Centre for World Solidarity.
- Kuldevi Swayam Sahayata Samuh, a group of SC women in Kandiyalgaon has
  motivated farmers to apply for farm machineries at 80 percent subsidized
  prices, consequently 10 farmers availed the benefit of Farm Machinery Bank
  scheme
- One signatory campaign was organized to advocate for the right holders of Nanda Gaura Kanya Dhan Yojana Fodder plantation in 5 villages along with 64 women farmers to decrease the workload of women of fodder collection, maintain the level of underground water and to control soil erosion.
- Conducted a gender sensitization training at the organization level with 23 attendees
- Organized a training for Organizational Capacity Assessment and Organizational Capacity Development (OCD) for the team.