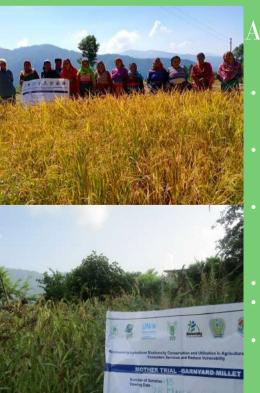

# MAINSTREAMING AGRICULTURAL BIODIVERSITY CONSERVATION & UTILIZATION IN AGRICULTURAL SECTOR TO ENSURE ECOSYSTEM SERVICES & REDUCE VULNERABILITY

# PROJECT BRIEF

Under the program, working on promotion of various local landraces with Mother and Baby trial at farmers field to initiate farmers to selected the most preferable varieties from the trial for their field. These trials were conducted in technical support from National Bureau of Plant Genetic Resources (NBPGR) Bhowali. Working directly with farmers and communities to mainstream crop diversity on farm to address the challenges they are facing due to change in climate. This will include participatory evaluation along with improved agricultural support systems.

## PROJECT OBJECTIVE

- Mother and Baby trails of major target crops under the program i.e Rice, Amaranth, Barnyard Millet, Finger Millet, Kidney Beans and Barley.
- Promotion of local crops.
- Income and other livelihood improvement actions through value addition and unique product development from local crops and landraces and their commercialization.
- Conduct awareness campaigns, seed fairs and diversity fora.
- Strengthening seed supply systems and the establishment of community gene banks.
- Institutional Frameworks and partnership to ensure improved agricultural biodiversity conservation, adaptability, resilience and farmer livelihood.

# ACHIEVEMENT

- Mother & Baby trial of crops, followed by the number of varieties, Rainfed rice (31), Irrigated rice (23), Amaranth (12), Barnyard Millet (15), Finger Millet (14), Kidney Beans (21) and Barley (20).
- Promotion of local landraces 2 varieties of Kidney Beans Munsyali and Chitra,
   80 kg of Wheat (Agriculture Department), 220 kg wheat (Chamiyala), Mustard
   seed 2.670 Kg, Green Peas 25 kg and Coriander seed 12 Kg.
- Conducted training on seed preservation through local methods, SHG Strengthening & Book Keeping, training on value addition after post-harvest from local crops including a field exposure visit to Jardhar Gaon in facilitation of Mr. Vijay Jardhari.
- Establishment of Community Seed Bank at Village Pakh.
- Participation in various regional and state level fairs in Doni, Srinagar, Udaipur and setting up canopy at Carnival City Mall, Dehradun.
- Participation in Exhibition & Project Review Meeting at NASC Complex, New Delhi