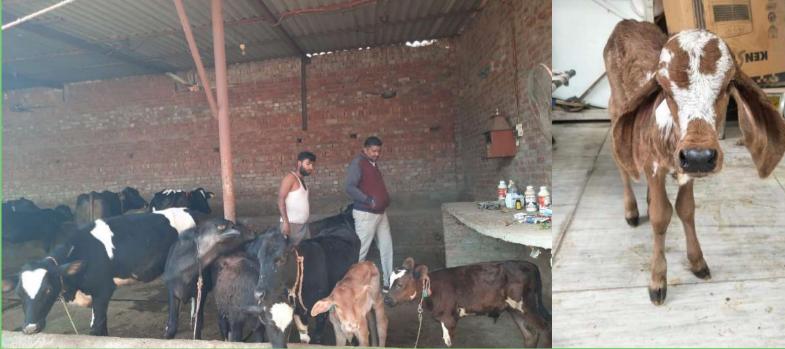

PROJECT BRIEF

After two years of CSR grant from ITC, now MVDA has self sustained the business model at two districts of Uttar Pradesh namely, Hathras and Saharanpur. The project aims to provide technical support and train farmers in milk processing, storage, value addition activities and market linkages. Through the project MVDA also created awareness among the farmers for livestock management and work to increase the availability of nutritious cattle feed to ensure a good health of livestock. After making a strong impact in the community, it became a self-sustained livelihood project in 2016 till now.

## ACHIEVEMENT

**Milk Producer Groups -**

No. Villages - 70 No. of MPG - 51

**Procurement (Dairy Programme) -**

No. of members - 680

Total Milk Purchased Qty in Ltr - 8,16,605

Village Extension Meetings -

24 (360 participants)

**Artificial Insemination** 

Total - 2252

**Veterinary Camp** 

1486