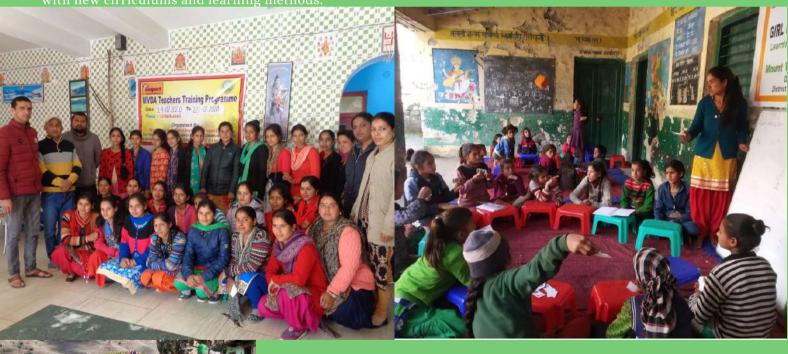

# GIRL CHILD EDUCATION PROGRAMME

# PROJECT BRIEF

The vision is to impart education through community-based learning cum remedial centers for the children of the age group 6-14. Through academic initiatives our children are given access to application based learning materials, through library a habit of reading is cultivated among the children. To make mathematics more enjoyable and exciting Jodo Gyan based tools and TLMs are utilized and to build curiosity, students are given access to the science kits

# P A H & N 5

TARGET GROUP Girl child

PROJECT INTERVENTION

Haridwar, Tehri Gharwa & Uttarkashi Districts

NUMBER OF BENEFICIARIES
5210 students

# PROJECT OBJECTIVE

- To provide and educate girl child education in interior regions.
- To anticipate quality education to weak, drop outs.
- · To introduce new learning methods and techniques for student development.

To up-skill the teachers as well as the staff at the learning centres for better delivery of the subject and updating with new cirriculums and learning methods.