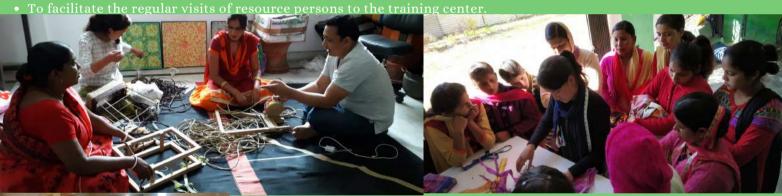

# PROJECT BRIEF

The aim of the project is to empower the women in the hills of Uttarakhand by providing them technical & soft skills training in farm and non-farm products. Through the project the women are earning their own money and being financially independent.

# PROJECT INTERVENTION AREA

Tehri Garhwal, Block- Bhilangna, Jakhnidhar and Kirti Nagar

NUMBER OF BENEFICIARIES
330 women

- To identify and train a total of 160 women from Uttarakhand, over the period of 2 years, in different job roles of garment production and enable them to access finance to own machines etc. and create sustainable livelihoods opportunities.
- To identify and train a total of 140 farm -producers from Uttarakhand, over the period of 2 years, in digital & financial literacy and get them on-board on web based unified marketing platform a digital e-commerce platform connecting local producers with outside distant-markets.
- To facilitate all producers to enlist all their products on unified marketing platform, tie-up with logistics companies, packaging and labeling, digital payment gateways integration, digital marketing, ERP etc.

- Introduced a new range of designs created by a local fiber Grewia Optiva/ Selu in basket, key rings, pen stand, coaster, table mat etc.
- To promote environmentally sustainable material, a range of approximately 21
  jute products is being created.
- Presence a wide range of non- farm products on Amazon, an e-commerce platform under the brand name of Uttranjali
- Establishment of technical partnership with Sarba Shanti Aayog (SSA), a fair trade organization; participated in exposure visits and trainings on new product design, business capacity building, marketing and project management and many more.