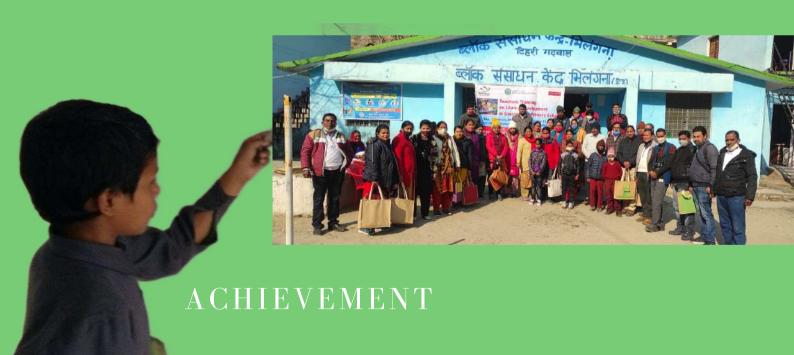

# ACHIEVEMENT

- 5210 students enrolled in 199 learning centers of three districts in Uttarakhand
- Initiation of new innovative learning approaches like Iodo Gyan (Mathematics
- Reinforcement of library and science module with Agastya Sciece Kit.
- Increase in attendance and implementation of new teaching methods.
- Improvement in learning outcome through practical approach learning
- Multi Grade –Multi Level teaching approach been implemented at the learning centers around all the districts