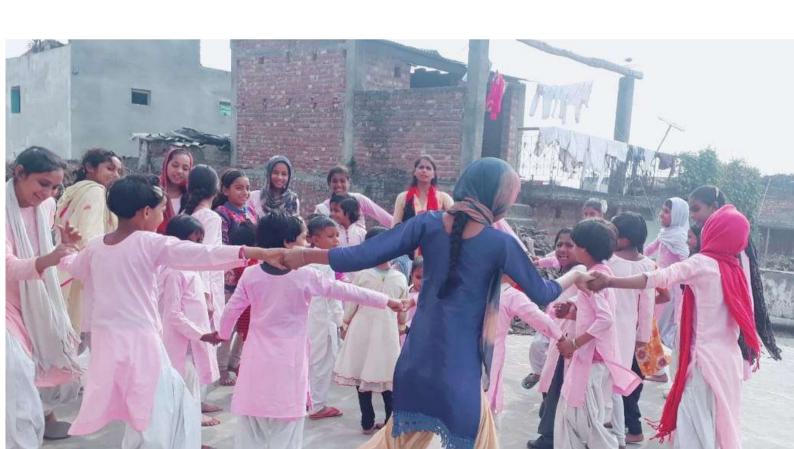

# GIRL CHILD EDUCATION PROGRAMME

# PROJECT BRIEF

The vision is to impart education through community-based learning cum remedial centers for the children of the age group 6-14. Through academic initiatives our children are given access to application based learning materials, through library a habit of reading is cultivated among the children. To make mathematics more enjoyable and exciting Jodo Gyan based tools and TLMs are utilized and to build curiosity, students are given access to the science kits

# ACHIEVEMENT

- 5210 students enrolled in 199 learning centers of three districts in Uttarakhand
- Initiation of new innovative learning approaches like Iodo Gyan (Mathematics
- Reinforcement of library and science module with Agastya Sciece Kit.
- Increase in attendance and implementation of new teaching methods.
- Improvement in learning outcome through practical approach learning
- Multi Grade –Multi Level teaching approach been implemented at the learning centers around all the districts