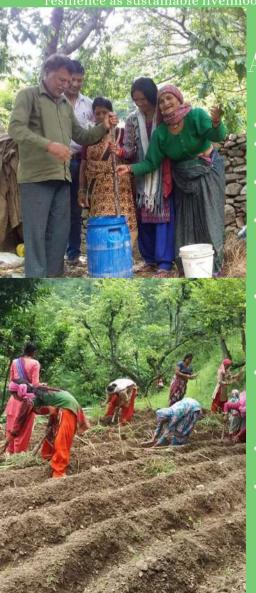

# FARMING INNOVATION FOR WOMEN EMPOWERMENT

# PROJECT BRIEF

Women centric project, which aims to address the issues of rural women who are engaged in traditional farming practices and vulnerable to climate and natural hazards. The notion of the project is to provide sustainable livelihood for women through spice cultivation, creating a gender sensitized and environmentally sustainable society by executing the project activities in three developmental blocks of Tehri Garhwal.

TARGET GROUP

Women Farmers, Marginalized Women and Rights holders of various Government Scheme and Youth

PROJECT INTERVENTION

Tehri Garhwal, Block-Bhilangna, Jakhnidhar and Kirti Nagar, Village- 20

NUMBER OF BENEFICIARIES
161 women farmers

- PROJECT OBJECTIVE
- To enhance income of women by 30% through conservation and rejuvenation of indigenous open pollinated wild spices and condiments.
- To improve access of at least 50% target women to various government schemes and entitlements.
- To address and sensitize the issue of gender discrimination within the community through increased participation of women in village and community level planning meetings.
- To promote environment friendly organic farming and stopping the use of agro-chemicals for building climate resilience as sustainable livelihood option.