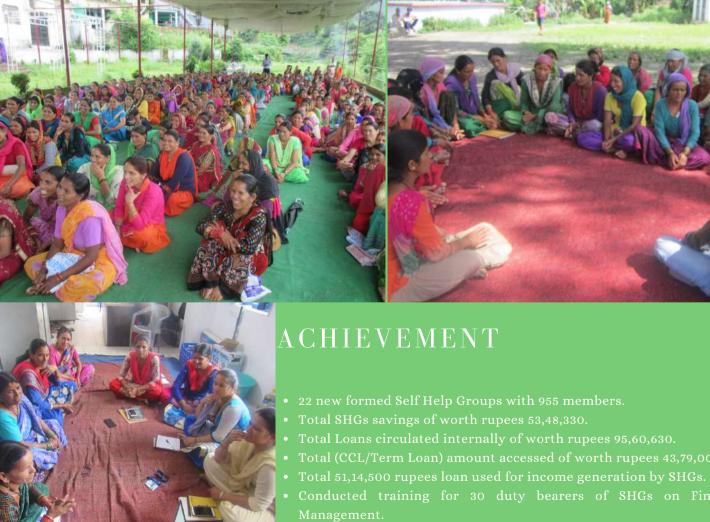

# PROJECT BRIEF

Facilitating the community institutions such as Self-Help Groups and Federations to be an effective means of financial inclusion by providing the poor households an opportunity to save regularly, and access to credit for their consumption and production requirements. The project has been designed totake forward the interventions carried out to strengthen the community based institutions formed under various thematic initiatives, augmenting financial linkages with banks and financial institutions.

TARGET GROUP

PROJECT INTERVENTION AREA Tehri Garhwal, Block- Bhilangna, Jakhnidhar and Kirti Nagar, 20 villages

NUMBER OF BENEFICIARIES
955 women

# PROJECT OBJECTIVE

- To build self-reliant community institutions.
- For meaningful financial inclusion through livelihood and credit planning in Self Help Groups.
- For self-sustainability and economic viability of community institutions.

SOCIAL CHANGES: Institutional Building, encouragement of 'we' feeling, Promotion of savings, financial security in terms of loan, better understanding on financial system- Capacity Building

CENTRAL HIMALAYAN LIVESTOCK INITIATIVE