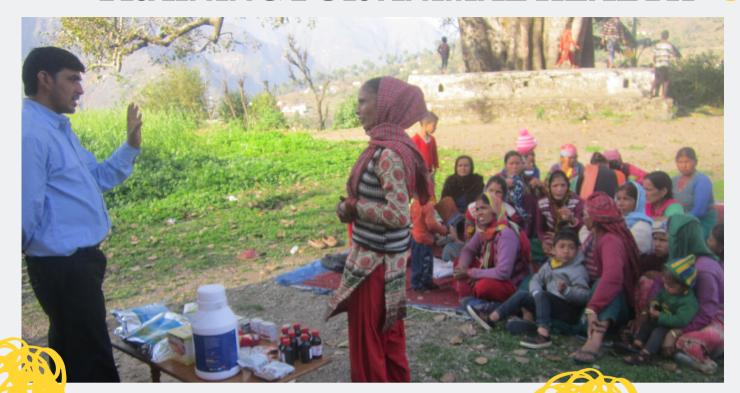

n and their management role.

## PREPARATION FOR BOARD ELECTION





## MONTHLY BOARD MEETINGS



### REVIEW MEETINGS







Collaborative initiative aiming to strengthening the livestock value chain, diversify products and services and to enhance the skills of community institutions. The adopted approach for the project are: improve the health of natural resources, upgradation of existing livestock value chain, promote farm/ non- farm based products and services and building self- reliant community based institutions



- Convergence of 43 lakh rupees under MGNREGA for cattle feed and fencing.
- Rise in income of Para Vets through artificial insemination.
- 30 women got employment through Umang Swayat Sahakarita.
- Improvement of 1073 livestock and breed.

### TRAINING FOR ANIMAL HEALTH



## MILK DISTRIBUTION



### PROJECT STAFF MEETING



### MNREGA COMPOST PIT



MNREGA GOSHALA SUDHAR



### **GOATRY FARMING**







The project aims to provide technical support and train farmers in milk processing, storage, value addition activities and market linkages. Through the project MVDA also created awareness among the farmers for livestock management and work to increase the availability of nutritious cattle feed to ensure a good health of livestock. After making a strong impact in the community, it became a self- sustained livelihood project in 2016 till now.



- Cover approximately 500- 2200 farmers through the milk procurement activity and provide them a sustainable livelihood by quoting them better milk prices.
- Created financial opportunities for farmers and their earn