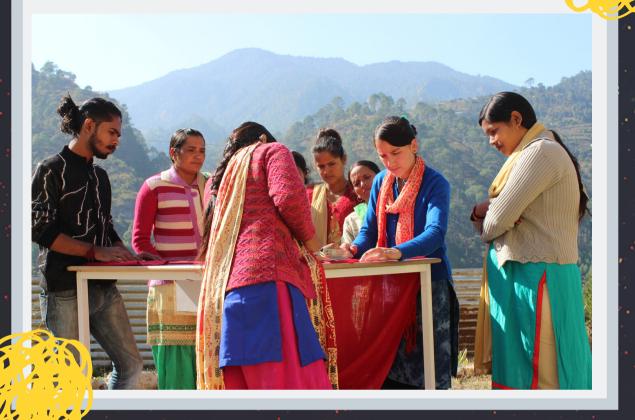

### DAIRY DEVELOPMENT FOR POVERTY ALLEVIATION

Number of Districts- 2 (
Hathras & Saharanpur)
Number of Villages- 53
Number of
Beneficiaries- 145
Project Duration- 6
Years

The aim of the project is to empower the women in the hills of Uttarakhand by providing them technical & soft skills training in farm and non-farm products. Through the project the women are earning their own money and being financially independent.

- 160 woman benefitted from the project (80 through training in garment production and 80 through farm based activities)
- 60 out of 80 trained beneficiaries of the garment production course gained access to sustainable employment opportunities.
- Beneficiaries Babita Rana and Sushma Devi, started their own small boutique/shop; one of the beneficiary- Kiran is working in the nearby tailoring shops and others are working either at their home or at the Training cum Production Centre (TPC).
- Project also saw dignitaries visiting and appreciating the initiative in the village such as- Mr Sakti Lal Saha, Member of Legislative Assembly, Ms Sona Sajwan, President of District Panchayat, Mr Ashish Bhatgain, Chief Development Officer, Tehri etc.