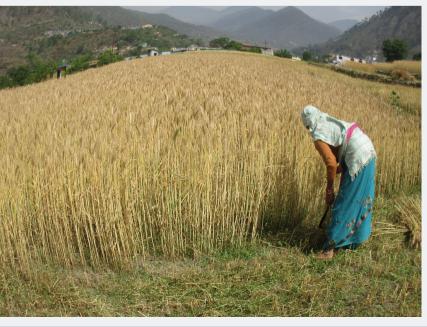

# AGRICULTURE

### MAXIMUM MOUNTAIN AGRICULTURE PROJECT

Number of Districts- 1
(Tehri Garhwal)
Number of Villages- 15
Number of
Beneficiaries- 518
Project Duration- 6
Years

- Distribution of farm machineries worth of 8 lakhs Rupees from the Agriculture Department.
- Collection of 45 quintals of Basmati rice under Ujjawal Swayatt Sahkarita.
- Production of rice and wheat increased to 50- 60 per cent with 518 farmers.
- Quality wheat seed production with 60 farmers in 5 villages.