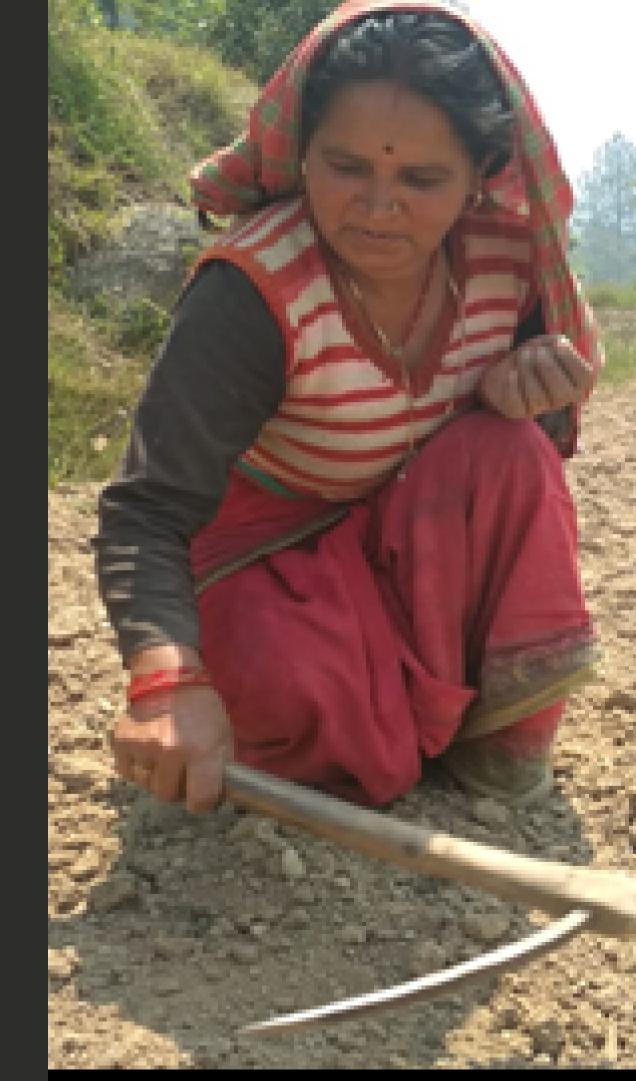

### BABITA BISHT

"Mujhe bachchon ko padhana achha lagta hain aur is karykram ke dwara mujhe wo sapna pura karne ka mauka mila"

Teacher- Girl Child Education Programme

Kamla Devi is a very active farmer from Koshkandi village and a member of Chandrabadni Mahila Kisaan Samuh. She has done farming from last 35 years and is involved with MVDA under the Farming Innovation for Women Empowerment Project. Her husband has gone missing from last 15 years. During these years, she has single-handedly managed the family and raised her three kids. Previously, she used to grow rice and wheat which required a large amount of water for irrigation, but with the MVDA assistance, in the last few years she started growing ginger, spices and pulses etc. Financially her family depends on her son's job, farm and cattle production.

After getting in touch with MVDA, she has been a part of various training programs and exposure visits on seed sowing, plant treatment, irrigation and usage of pesticides etc. Through these techniques her total productivity has been increased to fifty percent. Now, she is earning approximately 45000- 50000 rupees annually from these farms and cattle only. With MVDA support, she has also purchased farm equipment and pesticides from the Federation. After joining the Mahila Kisaan Samuh, she learned more about various group behaviors like meeting procedures, interaction with others, speaking in Hindi, addressing the group and knowledge about new farming schemes and currently, she is a self-reliant and independent Board Member of Umang Swayatt Sahakarita.

# KAMLA DEVI

"Pehle main dhaan aur gehun ki kheti karti thi lekin usmein paani bahut lagta tha. Jab se main sanstha se judi hoon maine masalon ki kheti karna shuru kiya, usmein paani bhi kam lagta hai aur upaj bhi adhik hoti hai. Ab main adrak, mirch, dhaniya in sabki kheti adhik karti hoon"