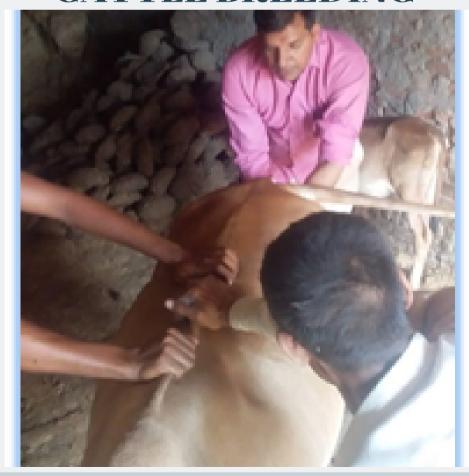

## **CATTLE BREEDING**

- Convergence of 43 lakh rupees under MGNREGA for cattle feed and fencing.
- Rise in income of Para Vets through artificial insemination.
- 30 women got employment through Umang Swayat Sahakarita.
- Improvement of 1073 livestock and breed.