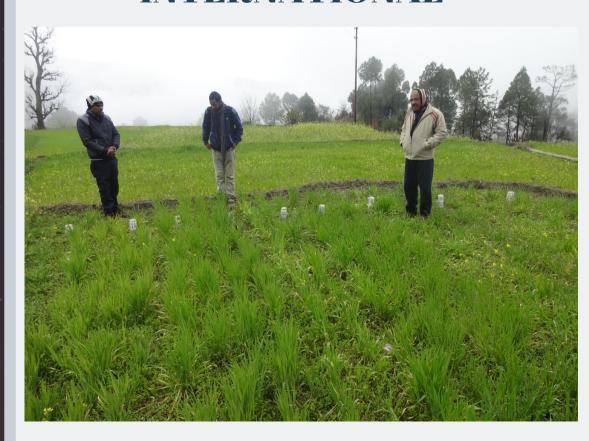

# BIOVERSITY INTERNATIONAL

Number of Districts1(Tehri Garhwal)
Number of Villages- 5
Number of
Beneficiaries- 41
Project Duration- 3
Years

### **EXPOSURE VISITS**

The core purpose of the project is to encourage local landraces with the notion to preserve the crop diversity of the region. The 5 target villages were identified namely Pakh, Gavni, Falenda (Core) Dubri (Buffer) and Dakhwan Gaon (Control) in Bhilangna valley with the target crops as Rice, Finger millet, Barley, Amaranth, Kidney beans and Barnyard Millet.

- Submission of the Baseline & Nutritional survey.
- 15 champion farmers on the promotion of the local landraces of Rice, Kidney Beans, Finger Millet, Amaranth and Buckwheat Kharif season namely China 4 (Paddy) Harshil Rajma (Kidney bean) Lal Mandua (Finger Millet) and white Amaranth for promotion.
- Rabi season, we worked on Baby trials for 26 varieties of Barley.
- Mother and Baby trial for Rice (31 landraces) and Barnyard (15 landraces) with the guidance and technical support from ICAR-National Bureau of Plant Genetic Resources Bhowali.