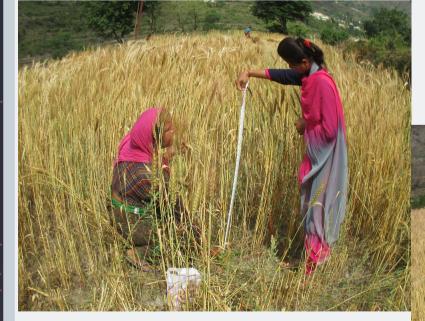

# BIOVERSITY INTERNATIONAL

Number of Districts1(Tehri Garhwal)
Number of Villages- 5
Number of
Beneficiaries- 41
Project Duration- 3
Years

### **EXPOSURE VISITS**

The core purpose of the project is to encourage local landraces with the notion to preserve the crop diversity of the region. The 5 target villages were identified namely Pakh, Gavni, Falenda (Core) Dubri (Buffer) and Dakhwan Gaon (Control) in Bhilangna valley with the target crops as Rice, Finger millet, Barley, Amaranth, Kidney beans and Barnyard Millet.

- Submission of the Baseline & Nutritional survey.
- 15 champion farmers on the promotion of the local landraces of Rice, Kidney Beans, Finger Millet, Amaranth and Buckwheat Kharif season namely China 4 (Paddy) Harshil Rajma (Kidney bean) Lal Mandua (Finger Millet) and white Amaranth for promotion.
- Rabi season, we worked on Baby trials for 26 varieties of Barley.
- Mother and Baby trial for Rice (31 landraces) and Barnyard (15 landraces) with the guidance and technical support from ICAR-National Bureau of Plant Genetic Resources Bhowali.