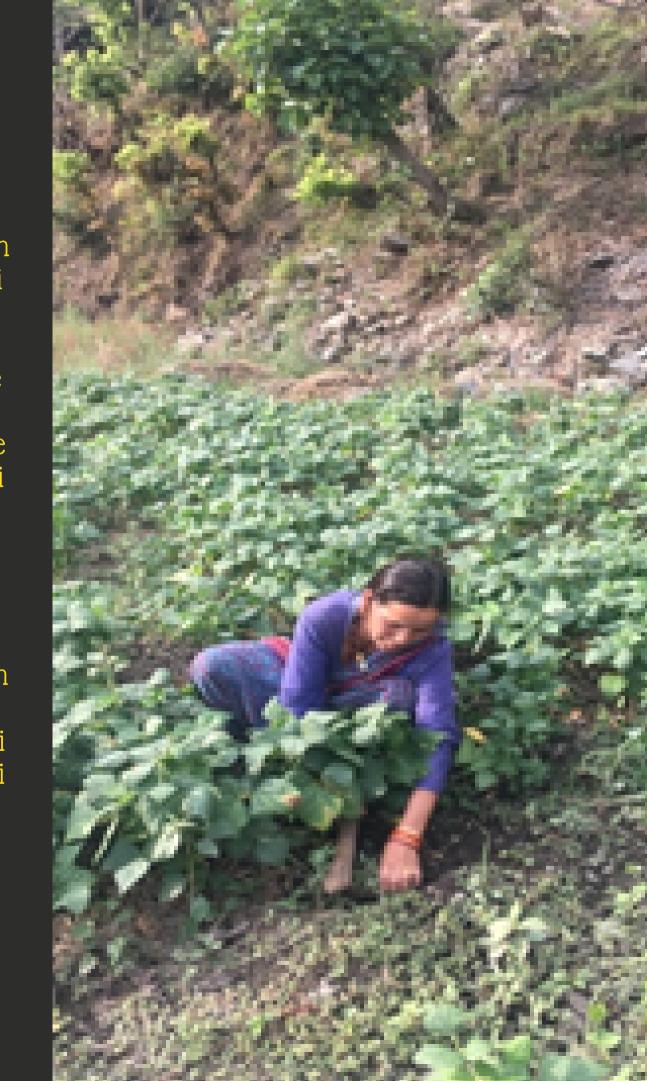

Farmer- Farming
Innovation for Women
Empowerment

Rukmani Devi is a resident of Pakh village. She lives with her 2 daughters, a son and mother in law. Her husband usually stays away from home and work in the hotel industry. With a small income from her husband she manages her household expenses and for food, her family is dependent on the agricultural production of their fields. She explains that due to climate change, many of the crops that used to grow in the area have disappeared now. A very few local landraces are left from the traditional crops such as Rice, Finger Millet, Barnyard Millet and Amaranth. Nutrition level has drastically decreased due to less use of local landraces and more inclination towards hybrid varieties. Issues like less production and no market linkages discourages the farmer.

After the introduction of the project Bioversity International, she anticipated in the Mother Baby trial in her fields. Her curiosity to work with different varieties also makes her encourage others for participation. With the intervention on promotion of local landraces, she was successfully able to make decent production of Finger millet and Amaranth in the last year, which she also sold to the near market and has preserved seeds for the next season. She looks forward for continuous participation on crop bioversity for seed conservation and its marketing.