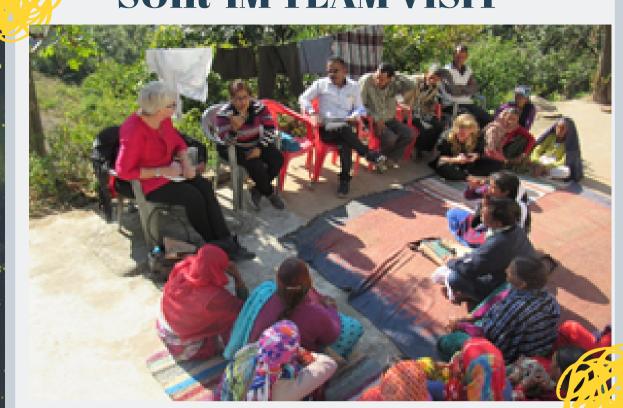

AMPLE COLLECTION









Women centric project, which aims to address the issues of rural women who are engaged in traditional farming practices and vulnerable to climate and natural hazards. The major focus of the project is on spice cultivation like chili, ginger, turmeric etc. and getting them implemented in three developmental blocks of Tehri Garhwal.



- Trained 150 women on organic spice cultivation and documentation.
- Bank linkages of 16 WFGs (Women Farmers Group) and distribution of Roto weeder and Thresher at subsidized rates from Agriculture Department.
- In 15 sessions 117 people have attended the gender sensitization and awareness raising workshops.
- 35 households have claimed for Government Schemes and Entitlements

### STAKEHOLDER MEETING





### **SOIR-IM TEAM VISIT**



# BARCLAY BIO-COMPOST



# AMRIT PANI /NECTAR WATER



### **EXPOSURE VISITS**









The core purpose of the project is to encourage local landraces with the notion to preserve the crop diversity of the region. The 5 target villages were identified namely Pakh, Gavni, Falenda (Core) Dubri (Buffer) and Dakhwan Gaon (Control) in Bhilangna valley with the target crops as Rice, Finger millet, Barley, Amaranth, Kidney beans and Barnyard Millet.



- Submission of the Baseline & Nutritional survey.
- 15 champion farmers on the promotion of the local landraces of Rice, Kidney Beans, Finger Millet, Amaranth and Buckwheat Kharif season namely China 4 (Paddy) Harshil Rajma (Kidney bean) Lal Mandua (Finger Millet) and white Amaranth for promotion.
- Rabi season, we worked on Baby trials for 26 v