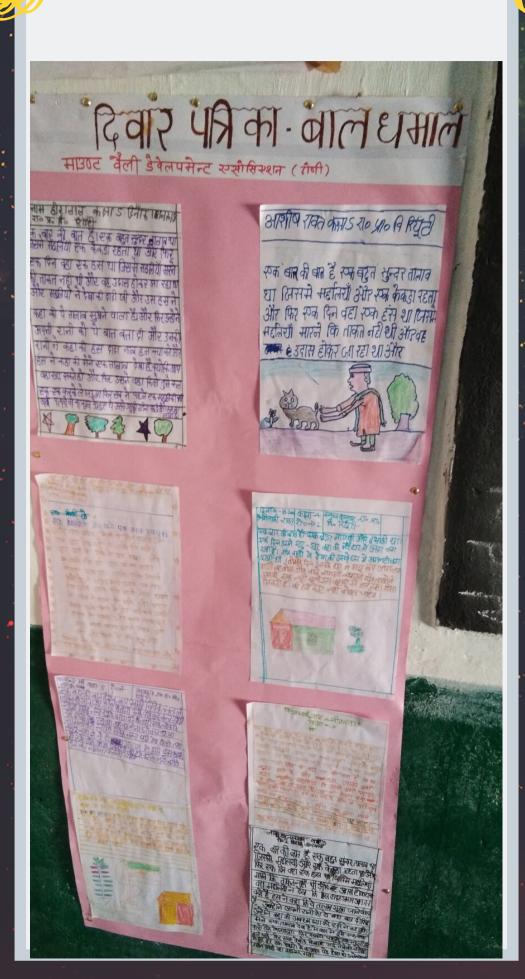

CHERS' TRAINING



# OPENING OF NEW CENTRES



## KITS AT LEARNING CENTRE



### **CELEBRATIONS**







It came into existence to enhance the quality of education for over 1000 children by providing them life-skills through technical innovations and library interventions. The programme also involved communities for an effective management and to make the impact more sustainable. The project puts emphasis on two major subjects namely language and computers in primary schools.



- Library intervention improved the knowledge of 1024 children.
- 894 students received knowledge about basic computer.
- 22 Govt. school teachers received the training in library program.
- Increase in learning level of 702 children

### **OUTDOOR TEACHING**



# LIBRARY CLASS INITIATIVE



### **DIWAR PATRIKA**



### HANDMADE RAKHI COMEPTITION



### **COMPUTER WORKSHOP**







The programme emphasize particularly on girl child education and it is also designed to reduce the spread of water borne diseases by 90% among the school going children and to create awareness on the issues as water, sanitation and hygiene.



- Equipping 20 govt. primary schools with potable water facilities and offline filters in 21 Schools.
- Sanitary toilet facilities for 20 schools leading to behavioral change in usage of toilet and personal hygiene management.
- Engagement and empowerment of 20 School Management Committees with direct benefit to approx. 667 students.
- Involvement of local institutions such as PRIs, SHGs, Stakeholders, Mothers Committees, Water & Sanitation Committee and Youth Groups for WaSH

### *