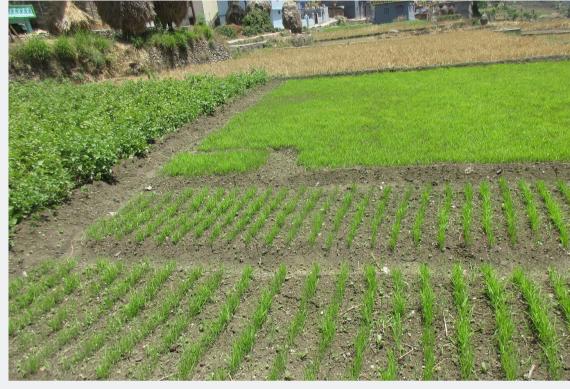

institutions for sustainable market linkages. The project has established a strong coordination and networking with the various departments of district and block level i.e. agriculture, rural development, research and development institutions and organizations working in the field of agriculture and marketing of the agro products. The farming families, groups and cluster federations/ cooperatives are the focal point for the project interventions.





- Distribution of farm machineries worth of 8 lakhs Rupees from the Agriculture Department.
- Collection of 45 quintals of Basmati rice under Ujjawal Swayatt Sahkarita.
- Production of rice and wheat increased to 50- 60 per cent with 518 farmers.
- Quality wheat seed production with 60 farmers in 5 villages.

### **BASMATI PADDY NURSERY**





## **GARLIC CROP**



## INTRODUCING NEW TECHNOLOGY





# LOCAL WHEAT & SAMPLE COLLECTION









Women centric project, which aims to address the issues of rural women who are engaged in traditional farming practices and vulnerable to climate and natural hazards. The major focus of the project is on spice cultivation like chili, ginger, turmeric etc. and getting them implemented in three developmental blocks of Tehri Garhwal.



- Trained 150 women on organic spice cultivation and documentation.
- Bank linkages of 16 WFGs (Women Farmers Group) and distribution of Roto weeder and Thresher at subsidized rates from Agriculture Department.
- In 15 sessions 117 people have attended the gender sensitization and awareness raising workshops.
- 35 households have claimed for Government Schemes