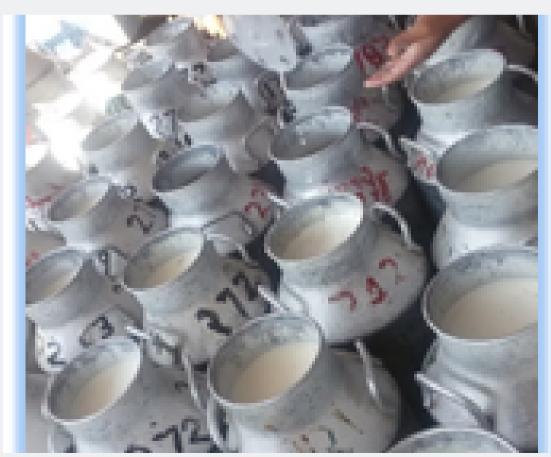

## MILK DISTRIBUTION

- Cover approximately 500- 2200 farmers through the milk procurement activity and provide them a sustainable livelihood by quoting them better milk prices.
- Created financial opportunities for farmers and their earning have reached around 8,000 rupees per month now.
- Association of 500- 2000 farmers with Milk Producer Groups (MPGs) in working areas.
- Establishment of a strong sustainable village level institutions and federation under a common federation to manage livelihood development initiatives.