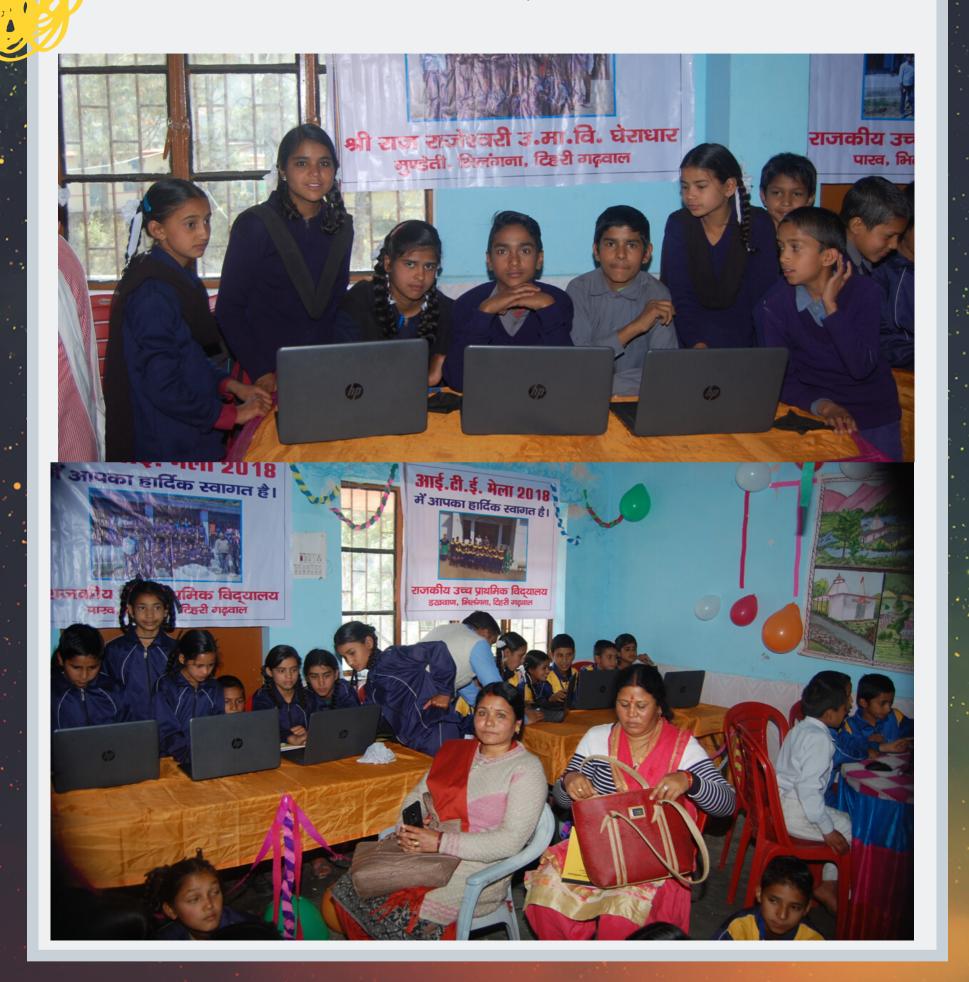

An organic approach, offering a pedagogical framework to improve teaching and foster authentic learning. Under the project MVDA has started working with 155 kids of 5 schools since April, 2017. In working towards the project, children work with different technological mediums including internet, laptop, camera and multimedia.



- Increase in attendance and reached to 90 per cent.Improvisation in quality of education and introduction of technology among the students.
- Improvisation in quality of education and introduction of technology among the students.
- Command over Hindi language and building the confidence of 170 students and to make them vocalized about their local social and cultural issues.

### **SCIENCE MODEL**



## ITE EXPERIENCE SHARING MEETING



## **ITE MELA, 2018**





### MARKET ALIGNED SKILLED TRAINING

Number of Districts- 1
(Tehri Garhwal)
Number of Villages- 20
Number of
Beneficiaries- 300
Project Duration- 2 year

### CENTRAL HIMALAYAN LIVESTOCK INITIATIVE

Number of Districts- 1
(Tehri Garhwal)
Number of Villages- 18
Number of
Beneficiaries- 815
Project Duration- 6
Years

# INTEGRATED OF MICRO FINANCE

Number of Districts- 1
(Tehri Garhwal)
Number of Villages- 33
Number of
Beneficiaries- 955
Project Duration- 6
Years

### DAIRY DEVELOPMENT FOR POVERTY ALLEVIATION

Number of Districts- 2 (
Hathras & Saharanpur)
Number of Villages- 53
Number of
Beneficiaries- 145
Project Duration- 6
Years





The aim of the project is to empower the women in the hills of Uttarakhand by providing them technical & soft skills training in farm and non-farm product