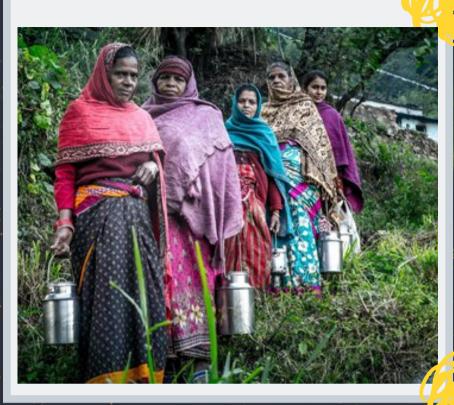

ole.

## PREPARATION FOR BOARD ELECTION





## MONTHLY BOARD MEETINGS



### REVIEW MEETINGS







Collaborative initiative aiming to strengthening the livestock value chain, diversify products and services and to enhance the skills of community institutions. The adopted approach for the project are: improve the health of natural resources, upgradation of existing livestock value chain, promote farm/ non- farm based products and services and building self- reliant community based institutions



- Convergence of 43 lakh rupees under MGNREGA for cattle feed and fencing.
- Rise in income of Para Vets through artificial insemination.
- 30 women got employment through Umang Swayat Sahakarita.
- Improvement of 1073 livestock and breed.

### TRAINING FOR ANIMAL HEALTH



## MILK DISTRIBUTION



### PROJECT STAFF MEETING



### MNREGA COMPOST PIT



MNREGA GOSHALA SUDHAR



### **GOATRY FARMING**







The project aims to provide technical support and train farmers in milk processing, storage, value addition activities and market linkages. Through the project MVDA also created awareness among the farmers for livestock management and work to increase the availability of nutritious cattle feed to ensure a good health of livestock. After making a strong impact in the community, it became a self- sustained livelihood project in 2016 till now.



- Cover approximately 500- 2200 farmers through the milk procurement activity and provide them a sustainable livelihood by quoting them better milk prices.
- Created financial opportunities for farmers and their earning have reached around