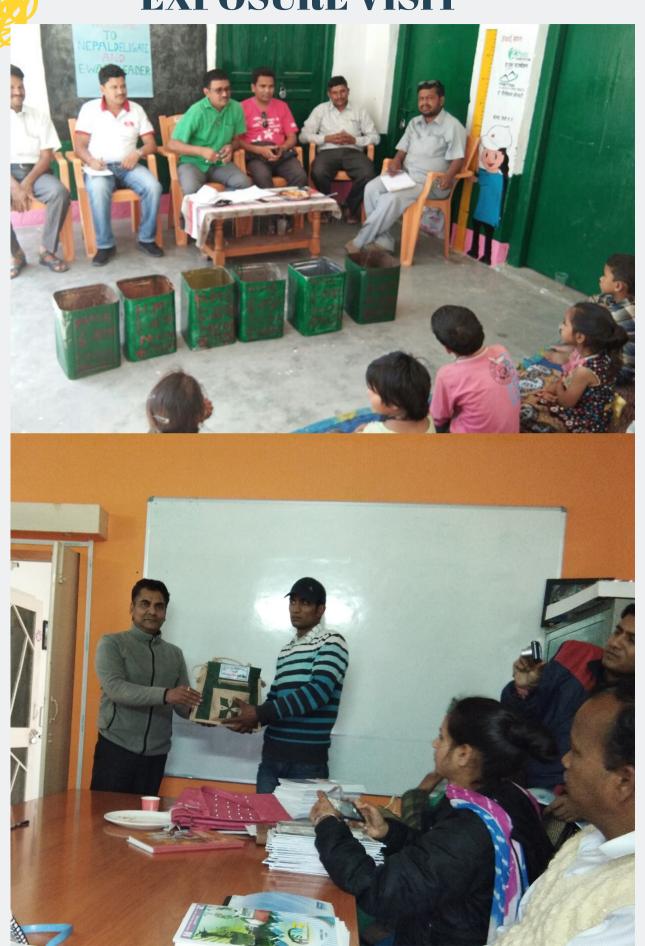

### **EXPOSURE VISIT**

An organic approach, offering a pedagogical framework to improve teaching and foster authentic learning. Under the project MVDA has started working with 155 kids of 5 schools since April, 2017. In working towards the project, children work with different technological mediums including internet, laptop, camera and multimedia.