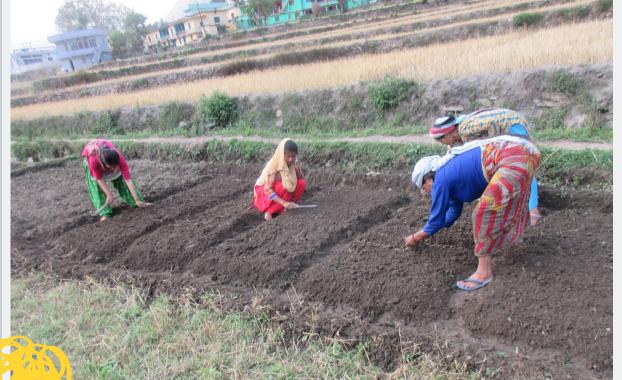

### SUSTAINABLE AGRICULTURE DEVELOPMENT PROGRAMME

Number of Districts1(Saharanpur)
Number of Villages- 51
Number of
Beneficiaries- 968
Project Duration- 1
Years

Introducing new technologies, HYV Seeds, and to build community institutions for sustainable market linkages. The project has established a strong coordination and networking with the various departments of district and block level i.e. agriculture, rural development, research and development institutions and organizations working in the field of agriculture and marketing of the agro products. The farming families, groups and cluster federations/ cooperatives are the focal point for the project interventions.

- Distribution of farm machineries worth of 8 lakhs Rupees from the Agriculture Department.
- Collection of 45 quintals of Basmati rice under Ujjawal Swayatt Sahkarita.
- Production of rice and wheat increased to 50- 60 per cent with 518 farmers.
- Quality wheat seed production with 60 farmers in 5 villages.