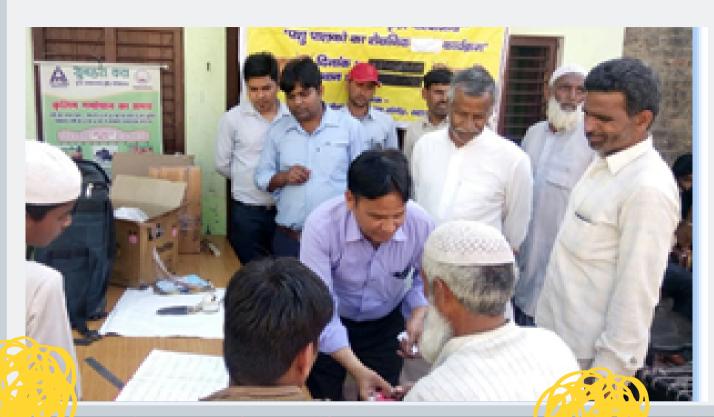

### CENTRAL HIMALAYAN LIVESTOCK INITIATIVE

Number of Districts- 1
(Tehri Garhwal)
Number of Villages- 18
Number of
Beneficiaries- 815
Project Duration- 6
Years

- Convergence of 43 lakh rupees under MGNREGA for cattle feed and fencing.
- Rise in income of Para Vets through artificial insemination.
- 30 women got employment through Umang Swayat Sahakarita.
- Improvement of 1073 livestock and breed.

### TRAINING FOR ANIMAL HEALTH