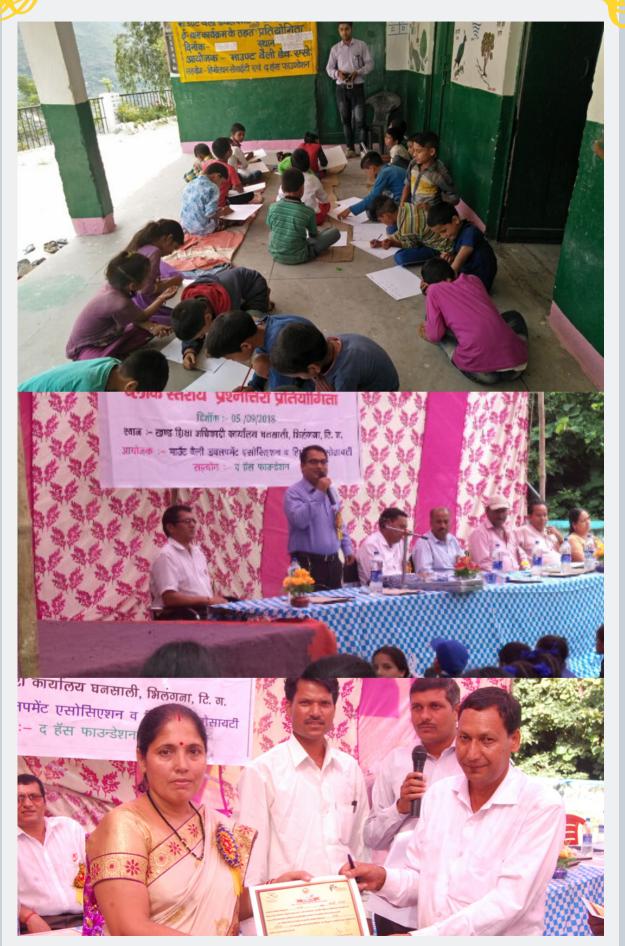

The programme emphasize particularly on girl child education and it is also designed to reduce the spread of water borne diseases by 90% among the school going children and to create awareness on the issues as water, sanitation and hygiene.



- Equipping 20 govt. primary schools with potable water facilities and offline filters in 21 Schools.
- Sanitary toilet facilities for 20 schools leading to behavioral change in usage of toilet and personal hygiene management.
- Engagement and empowerment of 20 School Management Committees with direct benefit to approx. 667 students.
- Involvement of local institutions such as PRIs, SHGs, Stakeholders, Mothers Committees, Water & Sanitation Committee and Youth Groups for WaSH

### **DUSTBIN RALLY**



# HEALTH CAMP



# **SLOGAN COMPETITION**



### **EXPOSURE VISIT**







An organic approach, offering a pedagogical framework to improve teaching and foster authentic learning. Under the project MVDA has started working with 155 kids of 5 schools since April, 2017. In working towards the project, children work with different technological mediums including internet, laptop, camera and multimedia.



- Increase in attendance and reached to 90 per cent.Improvisation in quality of education and introduction of technology among the students.
- Improvisation in quality of education and introduction of technology among the students.
- Command over Hindi language and building the confidence of 170 students and to make them vocalized about their local social and cultural issues.

### **SCIENCE MODEL**



## ITE EXPERIENCE SHARING MEETIN