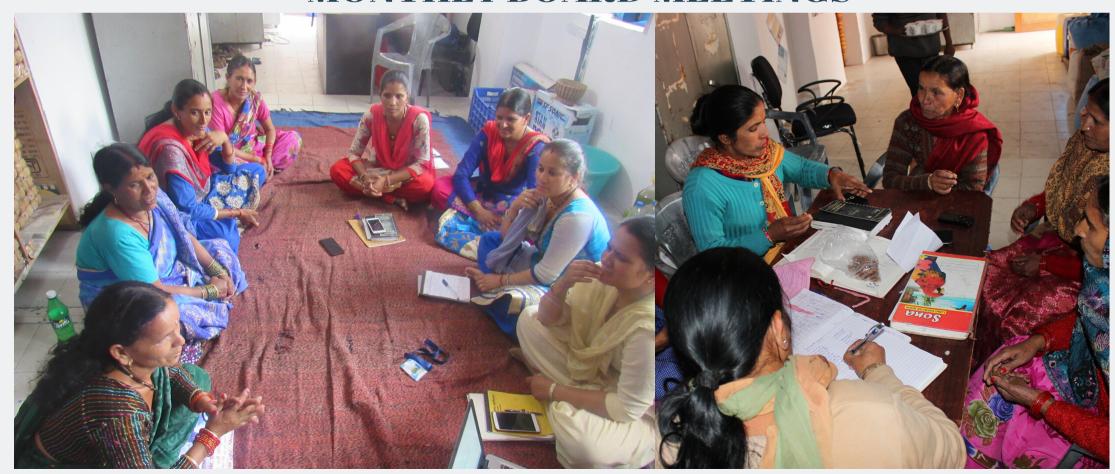

and Federations to be an effective means of financial inclusion by providing the poor households an opportunity to save regularly, and access to credit for their consumption and production requirements. The project is designed to take forward the interventions carried out to strengthen the community based institutions formed under various thematic initiatives, augmenting financial linkages with banks and financial institutions.



- 22 SHGs linked to National Rural Livelihood Mission (NRLM) with seed capital of 3, 30,000 rupees.
- Establishment of processing unit at Pokhal ensuring livelihood for 10 women.
- Financial help to SHGs for the saving of 42,53,890 rupees.
- Rise in women participation and their management role.

## PREPARATION FOR BOARD ELECTION





## MONTHLY BOARD MEETINGS



### REVIEW MEETINGS







Collaborative initiative aiming to strengthening the livestock value chain, diversify products and services and to enhance the skills of community institutions. The adopted approach for the project are: improve the health of natural resources, upgradation of existing livestock value chain, promote farm/ non- farm based products and services and building self- reliant community based institutions



- Convergence of 43 lakh rupees under MGNREGA for cattle feed and fencing.
- Rise in income of Para Vets through artificial insemination.
- 30 women got employment through Umang Swayat Sahakarita.
- Improvement of 1073 livestock and breed.

### TRAINING FOR ANIMAL HEALTH



## MILK DISTRIBUTION



### PROJECT STAFF MEETING



### MNREGA COMPOST PIT



MNREGA GOSHALA