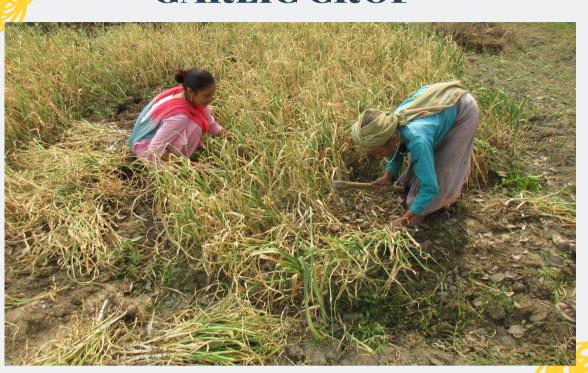

inable market linkages. The project has established a strong coordination and networking with the various departments of district and block level i.e. agriculture, rural development, research and development institutions and organizations working in the field of agriculture and marketing of the agro products. The farming families, groups and cluster federations/ cooperatives are the focal point for the project interventions.





- Distribution of farm machineries worth of 8 lakhs Rupees from the Agriculture Department.
- Collection of 45 quintals of Basmati rice under Ujjawal Swayatt Sahkarita.
- Production of rice and wheat increased to 50- 60 per cent with 518 farmers.
- Quality wheat seed production with 60 farmers in 5 villages.

### **BASMATI PADDY NURSERY**





## **GARLIC CROP**



## INTRODUCING NEW TECHNOLOGY





# LOCAL WHEAT & SAMPLE COLLECTION









Women centric project, which aims to address the issues of rural women who are engaged in traditional farming practices and vulnerable to climate and natural hazards. The major focus of the project is on spice cultivation like chili, ginger, turmeric etc. and getting them implemented in three developmental blocks of Tehri Garhwal.



- Trained 150 women on organic spice cultivation and documentation.
- Bank linkages of 16 WFGs (Women Farmers Group) and distribution of Roto weeder and Thresher at subsidized rates from Agriculture Department.
- In 15 sessions 117 people have attended the gender sensitization and awareness raising workshops.
- 35 households have claimed for Government Schemes and Entitlements

###