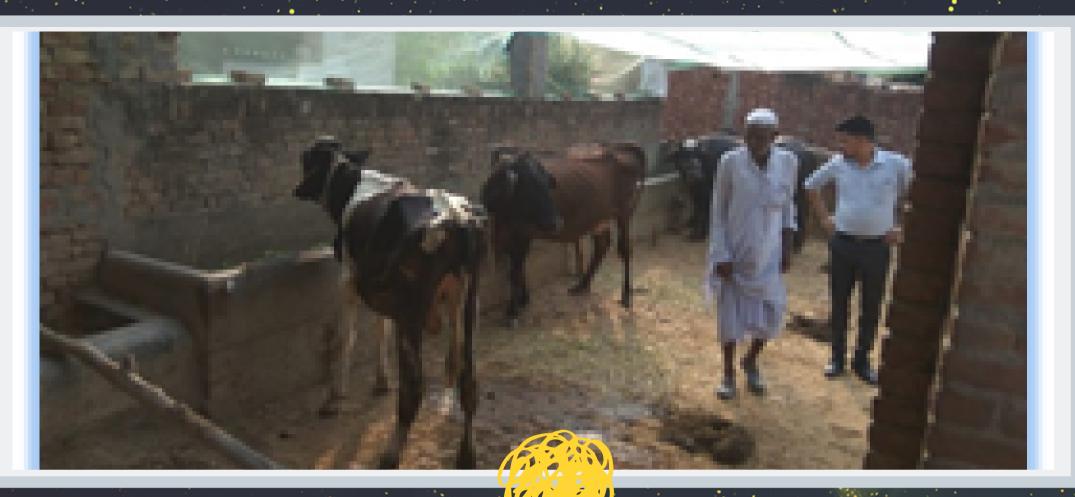

### CENTRAL HIMALAYAN LIVESTOCK INITIATIVE

Number of Districts- 1
(Tehri Garhwal)
Number of Villages- 18
Number of
Beneficiaries- 815
Project Duration- 6
Years

- Convergence of 43 lakh rupees under MGNREGA for cattle feed and fencing.
- Rise in income of Para Vets through artificial insemination.
- 30 women got employment through Umang Swayat Sahakarita.
- Improvement of 1073 livestock and breed.