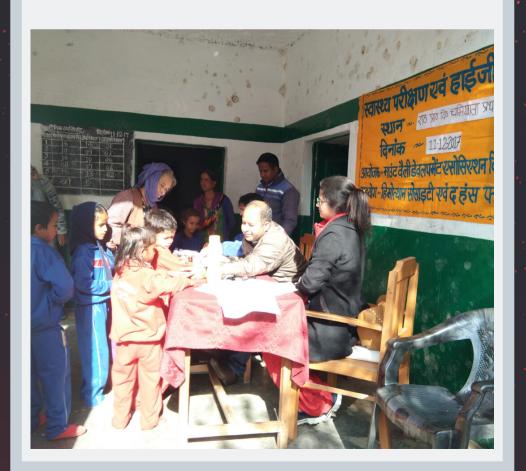

### **COMPUTER WORKSHOP**







The programme emphasize particularly on girl child education and it is also designed to reduce the spread of water borne diseases by 90% among the school going children and to create awareness on the issues as water, sanitation and hygiene.



- Equipping 20 govt. primary schools with potable water facilities and offline filters in 21 Schools.
- Sanitary toilet facilities for 20 schools leading to behavioral change in usage of toilet and personal hygiene management.
- Engagement and empowerment of 20 School Management Committees with direct benefit to approx. 667 students.
- Involvement of local institutions such as PRIs, SHGs, Stakeholders, Mothers Committees, Water & Sanitation Committee and Youth Groups for WaSH

### **DUSTBIN RALLY**



# HEALTH CAMP



# **SLOGAN COMPETITION**



### **EXPOSURE VISIT**







An organic approach, offering a pedagogical framework to improve teaching and foster authentic learning. Under the project MVDA has started working with 155 kids of 5 schools since April, 2017. In working towards the project, children work with different technological mediums including internet, laptop, camera and multimedia.



- Increase in attendance and reached to 90 per cent.Improvisation in quality of education and introduction of technology among the students.
- Improvisation in quality of education and introduction of technology among the students.
- Command over Hindi language and building the confidence of 170 students and to make them vocalized about their local social and cultural issues.

### **SCIENCE MODEL**



## I